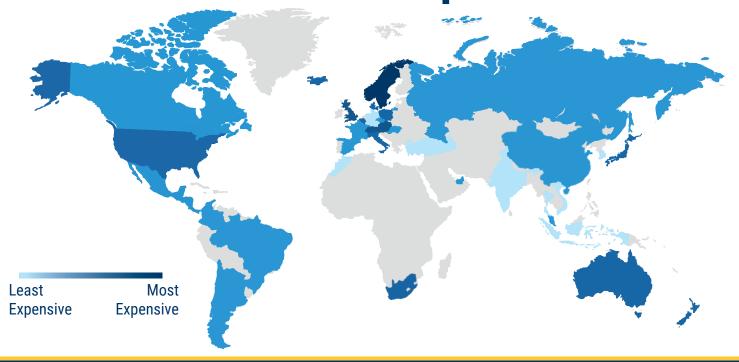

## **Most and Least Expensive Cities to Travel To**

Figures based on average costs of analyzing data on 40 different cities.