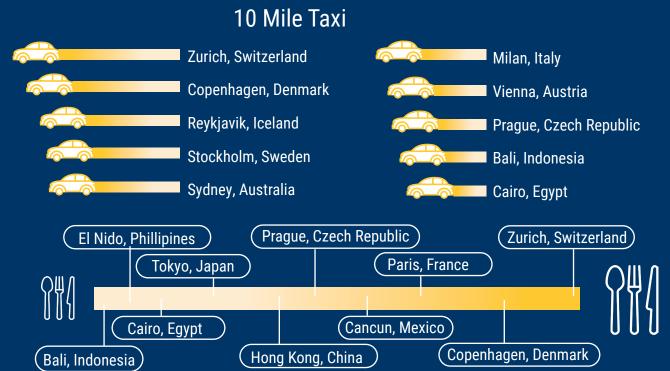

| HOW MUCH<br>CURRENCY TO BRING | 10-MILE CAB RIDE | BUDGET DINNER FOR 2 | PINT OF BEER | TIP PERCENTAGE |
|-------------------------------|------------------|---------------------|--------------|----------------|
| Amsterdam, Netherlands        | \$34.57          | \$36.16             | \$5.80       | 5-10%          |
| Auckland, New Zealand         | \$35.43          | \$29.52             | \$7.09       | N/A¹           |
| Bali, Indonesia               | \$6.50           | \$3.24              | \$3.25       | 5-10%          |
| Bangkok, Thailand             | \$4.98           | \$5.54              | \$2.21       | N/A²           |
| Barcelona, Spain              | \$26.06          | \$31.92             | \$3.19       | 10%            |
| Bogotá, Colombia              | \$5.69           | \$7.58              | \$1.14       | N/A²           |
| Brussels, Belgium             | \$31.91          | \$38.30             | \$5.32       | N/A²           |
| Budapest, Hungary             | \$18.25          | \$22.12             | \$2.21       | 10%            |
| Bueno Aires, Argentina        | \$4.78           | \$13.52             | \$2.00       | 10-15%         |
| Cairo, Egypt                  | \$1.07           | \$9.70              | \$1.78       | 10%            |
| Cancun, Mexico                | \$10.83          | \$23.36             | \$2.34       | 10-15%         |
| Cape Town, South Africa       | \$2.59           | \$18.48             | \$2.11       | 10%            |
| Casablanca, Morocco           | \$7.28           | \$7.76              | \$2.91       | 10%            |
| Copenhagen, Denmark           | \$85.64          | \$39.96             | \$7.85       | N/A²           |
| Dubai, United Arab Emirates   | \$8.17           | \$22.32             | \$12.25      | 10-15%         |
| El Nido, Philippines          | \$4.87           | \$6.62              | \$1.13       | 10%            |
| Hanoi, Vietnam                | \$3.71           | \$4.12              | \$1.03       | 5-10%          |
| Hong Kong, China              | \$13.04          | \$15.34             | \$6.39       | N/A¹           |
| Istanbul, Turkey              | \$5.65           | \$14.78             | \$3.33       | 10%            |
| Kuala Lumpur, Malaysia        | \$3.20           | \$6.40              | \$3.84       | N/A²           |
| London, United Kingdom        | \$35.48          | \$48.28             | \$7.39       | 10%            |
| Milan, Italy                  | \$37.23          | \$42.54             | \$6.38       | N/A²           |
| Munich, Germany               | \$31.91          | \$31.92             | \$4.89       | 5-10%          |
| New Delhi, India              | \$1.20           | \$7.22              | \$1.81       | 10%            |
| Oslo, Norway                  | \$46.25          | \$37.00             | \$9.25       | N/A¹           |
| Paris, France                 | \$47.87          | \$31.92             | \$7.45       | 10%            |
| Prague, Czech Republic        | \$18.31          | \$21.80             | \$2.62       | 10-15%         |
| Reykjavik, Iceland            | \$69.03          | \$39.08             | \$10.32      | N/A²           |
| Rio de Janeiro, Brazil        | \$10.25          | \$14.34             | \$2.05       | 10%            |
| Santiago, Chile               | \$10.03          | \$20.40             | \$3.63       | 5-10%          |
| Seoul, South Korea            | \$8.95           | \$14.92             | \$3.73       | N/A¹           |
| Singapore, Singapore          | \$14.63          | \$21.94             | \$7.31       | N/A²           |
| Stockholm, Sweden             | \$50.56          | \$25.96             | \$7.16       | N/A²           |
| Sydney, Australia             | \$48.05          | \$32.04             | \$6.41       | N/A¹           |
| Tokyo, Japan                  | \$22.84          | \$13.48             | \$3.03       | N/A¹           |
| Vancouver, Canada             | \$28.17          | \$41.52             | \$5.93       | 15-20%         |
| Victoria, Seychelles          | \$19.40          | \$30.20             | \$3.66       | N/A²           |
| Vienna, Austria               | \$29.57          | \$31.92             | \$4.68       | 5-10%          |
| Warsaw, Poland                | \$9.23           | \$18.46             | \$3.46       | 10%            |
| Zurich, Switzerland           | \$88.89          | \$55.56             | \$8.89       | N/A²           |

## **Most and Least Expensive Cities to Travel To**

Figures based on average costs of analyzing data on 40 different cities.